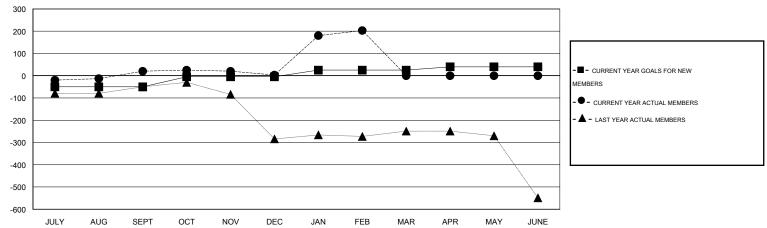

#### GOALS AND ACTUAL MEMBERS CUMULATIVE

| DROPPED CLUBS: 3  DROPPED MEMBERS |                | 29 CLUBS OF 72 ADDED 1 OR MORE<br>NEW MEMBERS | GENDER DISTRIBUT  MALE  FEMALE        | TION<br>1,674 (70.84%)<br>689 (29.16%) |              |
|-----------------------------------|----------------|-----------------------------------------------|---------------------------------------|----------------------------------------|--------------|
| DECEASED  CLUB CANCELLED  OTHER   | 4<br>31<br>106 | CLICK HERE FOR HEALTH ASSESSMENT DATA         | FAMILY UNIT MEMBERS HEAD OF HOUSEHOLD |                                        | 1,205<br>425 |
| TOTAL                             | 141            |                                               | NON-HEAD OF HOUSEHOLD                 |                                        | 780          |

## GMT: V S Kukreja LOCATION INDIA GMT CA 6

|               |                  | Clubs            |                  |                  | Members               |                    |                                     |                    |                  |  |
|---------------|------------------|------------------|------------------|------------------|-----------------------|--------------------|-------------------------------------|--------------------|------------------|--|
|               | RESUL            | TS FOR 2015-2016 |                  |                  | RESULTS FOR 2015-2016 |                    |                                     |                    |                  |  |
| QUARTER       | NEW CLUB<br>GOAL | NEW CLUBS        | DROPPED<br>CLUBS | NET<br>GAIN/LOSS | QUARTER               | NEW MEMBER<br>GOAL | CHARTER AND<br>NEW MEMBERS<br>ADDED | DROPPED<br>MEMBERS | NET<br>GAIN/LOSS |  |
| JULY/AUG/SEPT | 0                | 1                | 1                | 0                | JULY/AUG/SEPT         | -50                | 90                                  | 70                 | 20               |  |
| OCT/NOV/DEC   | 1                | 0                | 1                | -1               | OCT/NOV/DEC           | 45                 | 28                                  | 45                 | -17              |  |
| JAN/FEB/MAR   | 1                | 2                | 1                | 1                | JAN/FEB/MAR           | 30                 | 226                                 | 26                 | 200              |  |
| APR/MAY/JUNE  | 0                | 0                | 0                | 0                | APR/MAY/JUNE          | 15                 | 0                                   | 0                  | 0                |  |