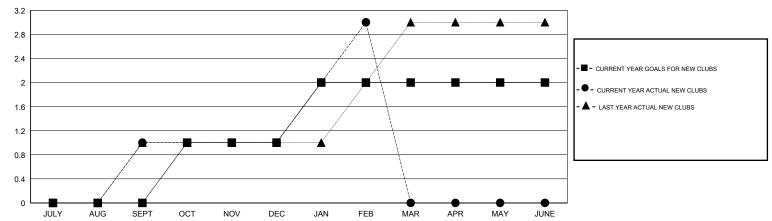

#### GOALS AND ACTUAL NEW CLUBS CUMULATIVE

## GMT: V S Kukreja LOCATION INDIA GMT CA 6

|               |                  | Clubs            |                  |                  | Members               |                    |                                     |                    |                  |  |
|---------------|------------------|------------------|------------------|------------------|-----------------------|--------------------|-------------------------------------|--------------------|------------------|--|
|               | RESUL            | TS FOR 2015-2016 |                  |                  | RESULTS FOR 2015-2016 |                    |                                     |                    |                  |  |
| QUARTER       | NEW CLUB<br>GOAL | NEW CLUBS        | DROPPED<br>CLUBS | NET<br>GAIN/LOSS | QUARTER               | NEW MEMBER<br>GOAL | CHARTER AND<br>NEW MEMBERS<br>ADDED | DROPPED<br>MEMBERS | NET<br>GAIN/LOSS |  |
| JULY/AUG/SEPT | 0                | 1                | 1                | 0                | JULY/AUG/SEPT         | -50                | 90                                  | 70                 | 20               |  |
| OCT/NOV/DEC   | 1                | 0                | 1                | -1               | OCT/NOV/DEC           | 45                 | 28                                  | 45                 | -17              |  |
| JAN/FEB/MAR   | 1                | 2                | 1                | 1                | JAN/FEB/MAR           | 30                 | 226                                 | 26                 | 200              |  |
| APR/MAY/JUNE  | 0                | 0                | 0                | 0                | APR/MAY/JUNE          | 15                 | 0                                   | 0                  | 0                |  |